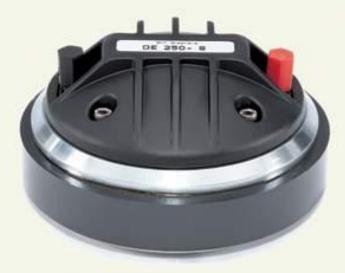

## DE250 HF Drivers

120 W continuous program power capacity 1" horn throat diameter 44 mm (1.7 in) aluminium voice coil Polyimide diaphragm 1000 – 18000 Hz response 108.5 dB sensitivity

## **Specifications**

Horns

**HF Drivers** 

Coaxials

LF Nd Drivers

LF Drivers

| Throat Diameter           | 25 mm (1 in)   |
|---------------------------|----------------|
| Nominal Impedance         | 8 ohm          |
| Minimum Impedance         | 7.8 ohm        |
| Nominal Power Handling    | 60 W           |
| Continuous Power Handling | 120 W          |
| Sensitivity (1W/1m)       | 108.5 dB       |
| Frequency Range           | 1 -18 kHz      |
| Recommended Crossover     | 1.6 kHz        |
| Voice Coil Diameter       | 44 mm (1.7 in) |
| Winding Material          | Aluminium      |
| Inductance                | 0.11 mH        |
| Diaphragm Material        | Polyimide      |
| Flux Density              | 1.85 T         |
|                           |                |