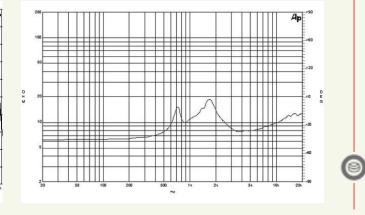

## DE250 HF Drivers

120 W continuous program power capacity 1" horn throat diameter 44 mm (1.7 in) aluminium voice coil Polyimide diaphragm 1000 – 18000 Hz response 108.5 dB sensitivity

## **Specifications**

Horns

**HF Drivers** 

Coaxials

LF Nd Drivers

LF Drivers

| Throat Diameter           | 25 mm (1 in)   |
|---------------------------|----------------|
| Nominal Impedance         | 8 ohm          |
| Minimum Impedance         | 7.8 ohm        |
| Nominal Power Handling    | 60 W           |
| Continuous Power Handling | 120 W          |
| Sensitivity (1W/1m)       | 108.5 dB       |
| Frequency Range           | 1 -18 kHz      |
| Recommended Crossover     | 1.6 kHz        |
| Voice Coil Diameter       | 44 mm (1.7 in) |
| Winding Material          | Aluminium      |
| Inductance                | 0.11 mH        |
| Diaphragm Material        | Polyimide      |
| Flux Density              | 1.85 T         |
|                           |                |