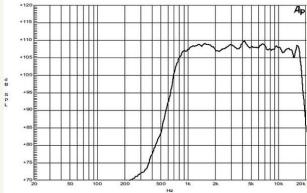

## DE250 HF Drivers

120 W continuous program power capacity 1" horn throat diameter 44 mm (1.7 in) aluminium voice coil Polyimide diaphragm 1000 – 18000 Hz response 108.5 dB sensitivity

## **Specifications**

Horns

**HF Drivers** 

Coaxials

LF Nd Drivers

LF Drivers

| Throat Diameter           | 25 mm (1 in)   |
|---------------------------|----------------|
| Nominal Impedance         | 8 ohm          |
| Minimum Impedance         | 7.8 ohm        |
| Nominal Power Handling    | 60 W           |
| Continuous Power Handling | 120 W          |
| Sensitivity (1W/1m)       | 108.5 dB       |
| Frequency Range           | 1 -18 kHz      |
| Recommended Crossover     | 1.6 kHz        |
| Voice Coil Diameter       | 44 mm (1.7 in) |
| Winding Material          | Aluminium      |
| Inductance                | 0.11 mH        |
| Diaphragm Material        | Polyimide      |
| Flux Density              | 1.85 T         |
|                           |                |