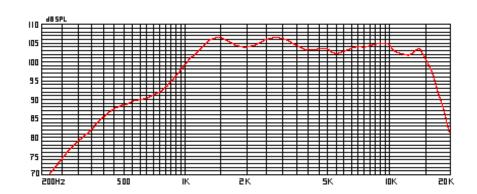

## **COMPRESSION DRIVER PSD:2002**

Throat Size 1", 25.4mm Impedance  $8\Omega$  or  $16\Omega$ Power Ratings: (EIA426B specification, 1.6kHz @ 18dB) 80Wrms Resonance 550Hz Usable Frequency Range 1.5Hz - 20kHz Sensitivity (1W @1m on axis on horn) 105dB Magnet Weight 34oz. Voice Coil Diameter 2", 51mm Voice Coil Former **DuPont Kapton** Diaphragm Material Titanium