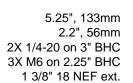

## **Mounting Information**

The 1" throat Eminence compression drivers are available in either a bolt-on (PSD:2002) or screw-on (PSD:2002S) format.

Overall Diameter
Depth
Mounting Holes Diameter (PSD:2002)
Mounting Holes B.C.D.
Mounting Thread (PSD:2002S)